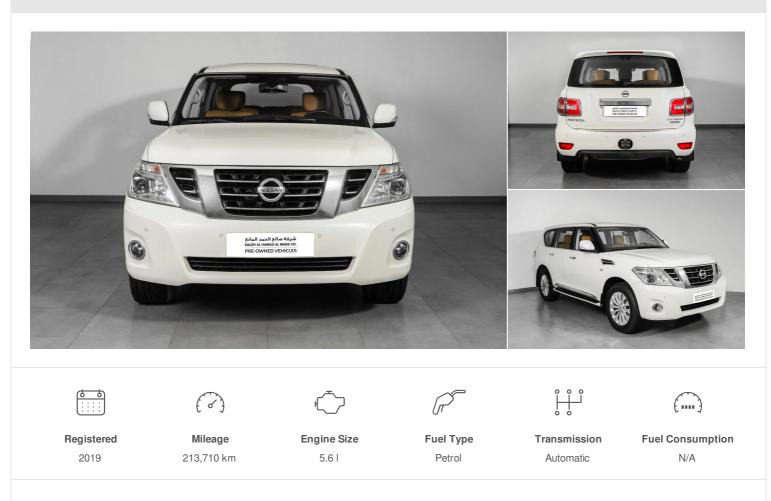

# 2019 NISSAN PATROL WGN LE T2 TITAN VK56 V8 7AT+BOSE CHRM 5.61 Automatic





## Features

### Nissan

#### Saleh Al Hamad Mana

The Commercial Avenue, Jeera Block, East Industrial Area Road, Doha, Qatar

#### 800 0505



# **OPENING HOURS**

| Sunday    | 08:00 - 20:00 |
|-----------|---------------|
| Monday    | 08:00 - 20:00 |
| Tuesday   | 08:00 - 20:00 |
| Wednesday | 08:00 - 20:00 |
| Thursday  | 08:00 - 20:00 |
| Friday    | 16:00 - 20:00 |
| Saturday  | 08:00 - 20:00 |
|           |               |

Every effort has been made to ensure the accuracy of the information above, however, errors may occur. Do not rely entirely on this information but check about items which may affect your decision to purchase.